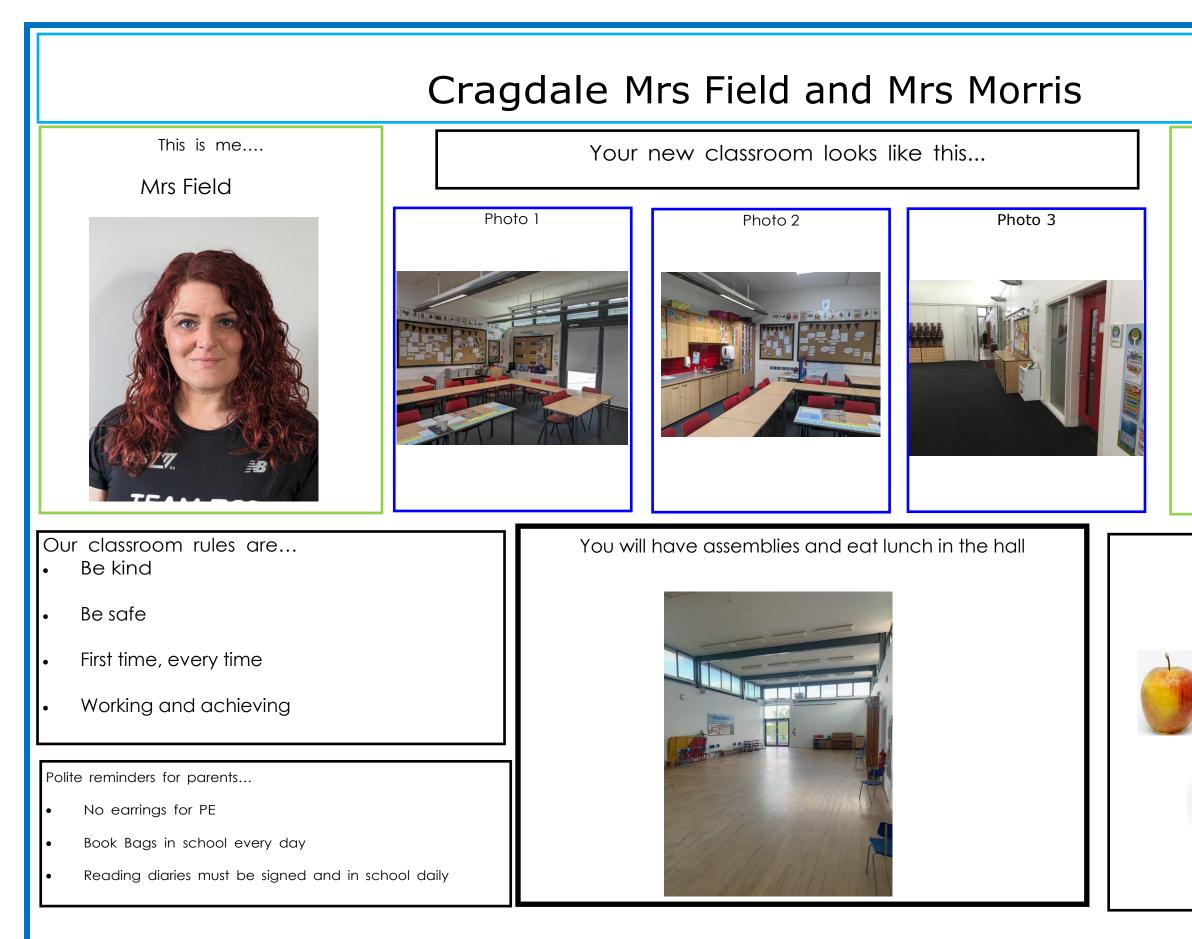

| 08:50              | 09:00    | 09:20   | 10.00   | 10:40 | 10:55 | 12.00      | 12:15       | 12.30 | 13:15                | 13:30                 | 14:00                 | 15:00      | 15:15     |
|--------------------|----------|---------|---------|-------|-------|------------|-------------|-------|----------------------|-----------------------|-----------------------|------------|-----------|
| SODA &<br>Register | Assembly | Reading | Writing | Break | Maths | Arithmetic | Handwriting | Lunch | Reading for pleasure | Foundation<br>Subject | Foundation<br>Subject | Story Time | Home Time |



This is your Teaching Assistant:

## Mrs Morris



## What is different in Cragdale?

Playtime will be later in the morning.