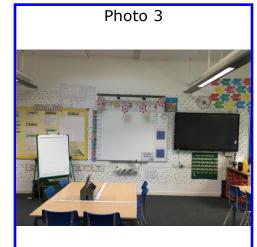

## Swaledale Miss Young and Ms Duffy

Photo 1

Your new classroom looks like this...

Photo 2

This is me....